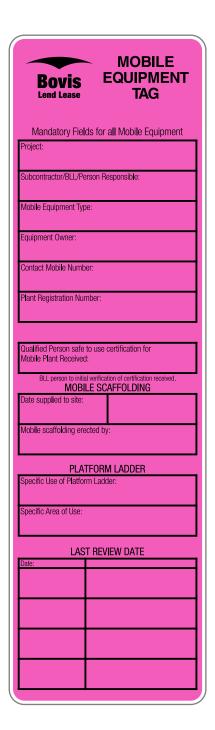

M04



1500mm x 300mm Coreflute \$45.00+GST Aluminium \$65.00+GST

M05

# PEDESTRIANS •

1500mm x 300mm Coreflute \$45.00+GST Aluminium \$65.00+GST

M06

### AMBULANCE PICK UP POINT

1500mm x 400mm Coreflute \$60+GST Aluminium \$85+GST



M07

## WORK IN PROGRESS



YOUR LOGO HERE

1200mm x 800mm Coreflute \$70.00+GST Aluminium \$110.00+GST

80M

# WORK IN PROGRESS TURN AROUND AND GO BACK

YOUR LOGO HERE

1200mm x 800mm Coreflute \$70.00+GST Aluminium \$110.00+GST

M09



## AND VISTORS PARKING ONLY

1200mm x 800mm Coreflute \$70.00+GST Aluminium \$110.00+GST





M11



M12



800mm x 400mm Coreflute \$35.00+GST Aluminium \$55.00+GST

M13

#### **CONTRACTORS** PARKING ONLY

1200mm x 400mm Coreflute \$55.00+GST

Aluminium \$75.00+GST



#### **INDUCTION LABELS & STICKERS**

















#### **ACTUAL SIZE DISPLAYED**

Please contact us for all your sticker needs.

We can custom design stickers to suit your requirements.



## CUSTOM CONSTRUCTION SIGNAGE

For a complete site signage package, or any other signage needs you may require, please contact our office and one of our representatives will meet with you on site to discuss the many signage solutions that we offer.

From the smallest of induction stickers to the largest of cranes signs, Integrity Sign & Film Design can cater for all your signage needs.